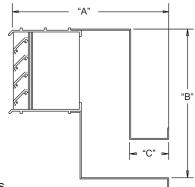

#### **Straight Ducts**

Fastened securely to vent 24 GA. galvanized steel standard. Specify wall thickness ("A" dimension)

"Z" Ducts

Fastened securely to vent 24 GA. galvanized steel standard. Use when space to be vented is below grade. Provide dimensions "A", "B", and "C".