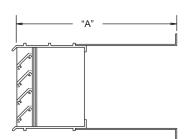

#### **Straight Ducts**

Fastened securely to vent 24 GA. galvanized steel standard. Specify wall thickness ("A" dimension)

"Z" Ducts

Fastened securely to vent 24 GA. galvanized steel standard. Use when space to be vented is below grade. Provide dimensions "A", "B", and "C".