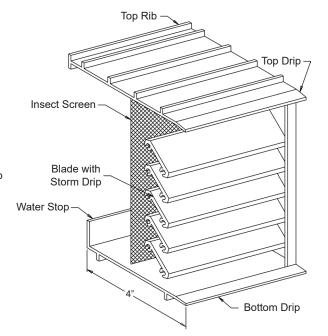

### Standard Construction and Materials

**FRAME:** .125" thick (nominal) extruded aluminum. **BLADE:** .125" thick (nominal) extruded aluminum.

SCREEN: <sup>18</sup>/<sub>16</sub> Mesh, .011" dia. aluminum wire, insect screen.

FINISH: Clear anodized finish is standard.